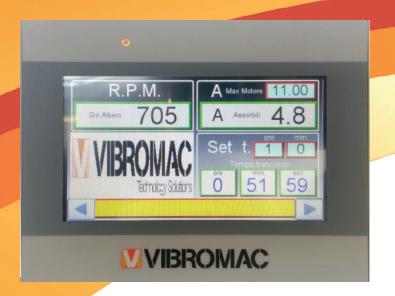

## **MAIN FEATURES**

| Working with movable vessel              | Equipped with a light cover to contain dust and splash or with a cover suitable for vacuum execution |
|------------------------------------------|------------------------------------------------------------------------------------------------------|
| IP55 or Explosion proof execution        | Scraper on walls for high viscous products                                                           |
| Cowles or special impeller               | Touchscreen display and PLC for setting of operational parameter                                     |
| Continuously variable speed by frequency | Data control and backup, remote assistance                                                           |