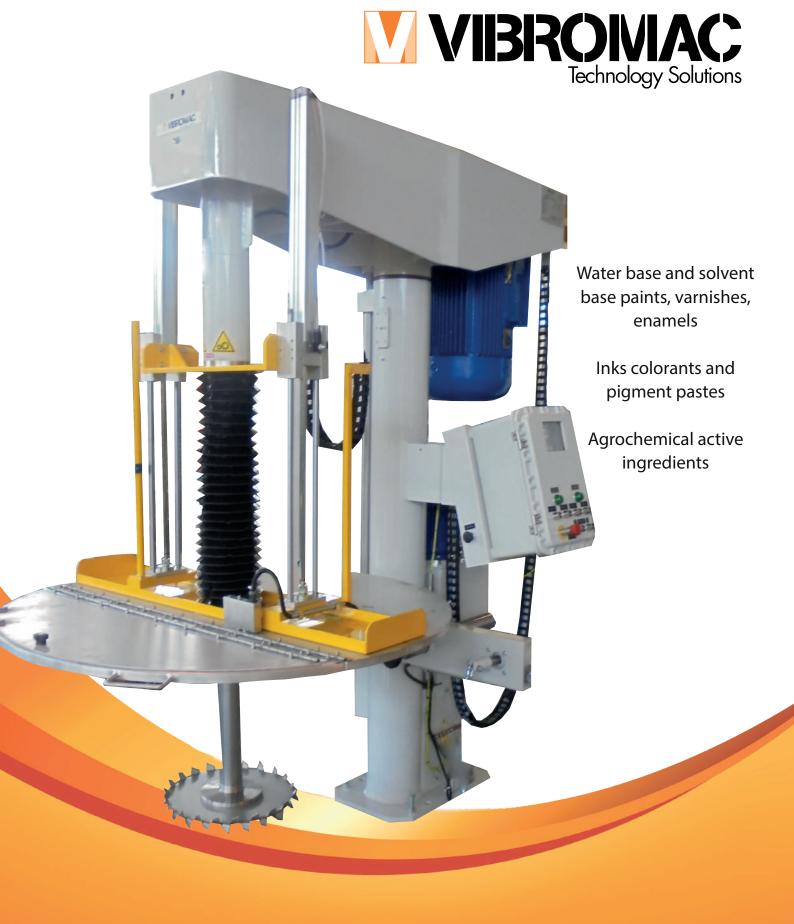

HIGH SPEED DISSOLVER

## **MAIN FEATURES**

| Working with movable vessel              | Equipped with a light cover to contain dust and splash or with a cover suitable for vacuum execution |
|------------------------------------------|------------------------------------------------------------------------------------------------------|
| IP55 or Explosion proof execution        | Scraper on walls for high viscous products                                                           |
| Cowles or special impeller               | Touchscreen display and PLC for setting of operational parameter                                     |
| Continuously variable speed by frequency | Data control and backup, remote assistance                                                           |