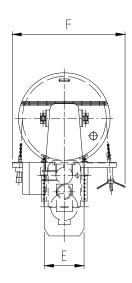

### **TECHNICAL SPECIFICATIONS**

|             | C15<br>C20 | C25<br>C30 | C40<br>C50 | C60<br>C75 | C100 | C125<br>C150 |
|-------------|------------|------------|------------|------------|------|--------------|
| WEIGHT (KG) | 1100       | 1400       | 1500       | 1700       | 1900 | 2700         |
| A (mm) *    | 2080       | 2150       |            | 2380       |      | 2750         |
| A (IIIIII)  | 2280       | 2350       |            | 2580       |      | 2950         |
| B (mm) *    | 1100       | 1100       |            | 1100       |      | 1100         |
| D (IIIIII)  | 1300       | 1300       |            | 1300       |      | 1300         |
| ( (mm) *    | 3180       | 3450       |            | 3680       |      | 3850         |
| C (IIIIII)  | 3580       | 3650       |            | 3880       |      | 4250         |
| D (mm)      | 1800       | 1830       |            | 2170       |      | 3070         |
| E (mm)      | 440        | 520        |            | 620        |      | 780          |
| F (mm)      | 1540       | 1540       |            | 1540       |      | -            |
| G (mm)      | 750        | 790        |            | 870        |      | 1320         |