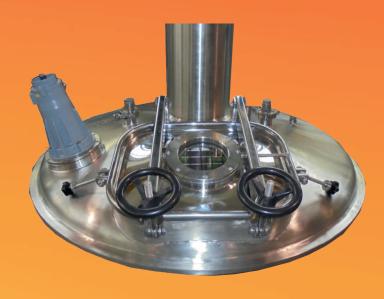

Working with movable vessel              | Equipped with a light cover to contain dust and splash or with a cover suitable for vacuum execution |
|------------------------------------------|------------------------------------------------------------------------------------------------------|
| IP55 or Explosion proof execution        | Scraper on walls for high viscous products                                                           |
| Cowles or special impeller               | Touchscreen display and PLC for setting of operational parameter                                     |
| Continuously variable speed by frequency | Data control and backup, remote assistance                                                           |





## **ANTI DUST COVER**

# **VACUUM EXECUTION COVER**









### **TECHNICAL SPECIFICATIONS**

|             | C15<br>C20 | C25<br>C30 | C40<br>C50 | C60<br>C75 | C100 | C125<br>C150 |
|-------------|------------|------------|------------|------------|------|--------------|
| WEIGHT (KG) | 1100       | 1400       | 1500       | 1700       | 1900 | 2700         |
| A (mm) *    | 2080       | 2150       |            | 2380       |      | 2750         |
| A (IIIIII)  | 2280       | 2350       |            | 2580       |      | 2950         |
| B (mm) *    | 1100       | 1100       |            | 1100       |      | 1100         |
| D (IIIIII)  | 1300       | 1300       |            | 1300       |      | 1300         |
| ( (mm) *    | 3180       | 3450       |            | 3680       |      | 3850         |
| C (IIIIII)  | 3580       | 3650