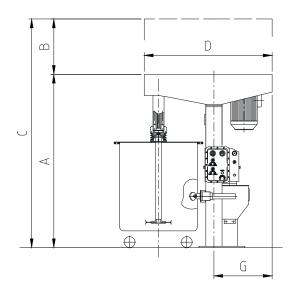

### **TECHNICAL SPECIFICATIONS**

|             | C15<br>C20 | C25<br>C30 | C40<br>C50 | C60<br>C75 | C100 | C125<br>C150 |
|-------------|------------|------------|------------|------------|------|--------------|
| WEIGHT (KG) | 1100       | 1400       | 1500       | 1700       | 1900 | 2700         |
| A (mm) *    | 2080       | 2150       |            | 2380       |      | 2750         |
| A (IIIIII)  | 2280       | 2350       |            | 2580       |      | 2950         |
| B (mm) *    | 1100       | 1100       |            | 1100       |      | 1100         |
| D (IIIIII)  | 1300       | 1300       |            | 1300       |      | 1300         |
| ( (mm) *    | 3180       | 3450       |            | 3680       |      | 3850         |
| C (IIIIII)  | 3580       | 3650       |            | 3880       |      | 4250         |
| D (mm)      | 1800       | 1830       |            | 2170       |      | 3070         |
| E (mm)      | 440        | 520        |            | 620        |      | 780          |
| F (mm)      | 1540       | 1540       |            | 1540       |      | -            |
| G (mm)      | 750        | 790        |            | 870        |      | 1320         |