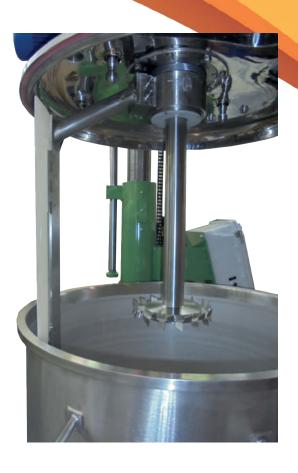

king with movable vessel              | Equipped with a light cover to contain dust and splash or with a cover suitable for vacuum execution |
|------------------------------------------|------------------------------------------------------------------------------------------------------|
| IP55 or Explosion proof execution        | Scraper on walls for high viscous products                                                           |
| Cowles or special impeller               | Touchscreen display and PLC for setting of operational parameter                                     |
| Continuously variable speed by frequency | Data control and backup, remote assistance                                                           |





## **ANTI DUST COVER**

# **VACUUM EXECUTION COVER**









### **TECHNICAL SPECIFICATIONS**

|             | C15<br>C20 | C25<br>C30 | C40<br>C50 | C60<br>C75 | C100 | C125<br>C150 |
|-------------|------------|------------|------------|------------|------|--------------|
| WEIGHT (KG) | 1100       | 1400       | 1500       | 1700       | 1900 | 2700         |
| A (mm) *    | 2080       | 2150       |            | 2380       |      | 2750         |
| A (IIIIII)  | 2280       | 2350       |            | 2580       |      | 2950         |
| B (mm) *    | 1100       | 1100       |            | 1100       |      | 1100         |
| D (IIIIII)  | 1300       | 1300       |            | 1300       |      | 1300         |
| ( (mm) *    | 3180       | 3450       |            | 3680       |      | 3850         |
| C (IIIIII)  | 3580       | 3650       |