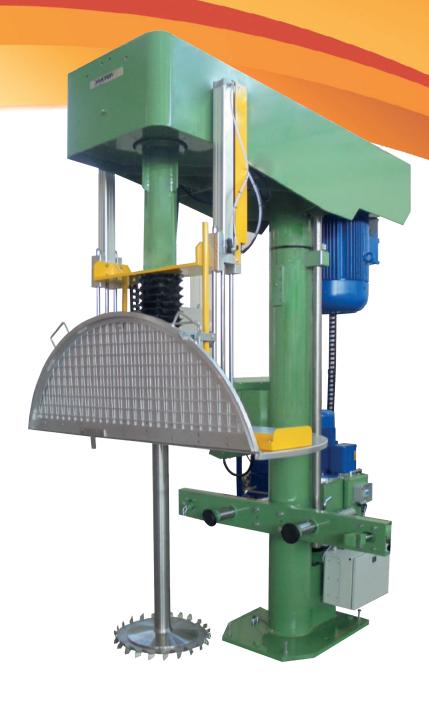

HIGH SPEED DISSOLVER

## **MAIN FEATURES**

| Working with movable vessel              | Equipped with a light cover to contain dust and splash or with a cover suitable for vacuum execution |
|------------------------------------------|------------------------------------------------------------------------------------------------------|
| IP55 or Explosion proof execution        | Scraper on walls for high viscous products                                                           |
| Cowles or special impeller               | Touchscreen display and PLC for setting of operational parameter                                     |
| Continuously variable speed by frequency | Data control and backup, remote assistance                                                           |