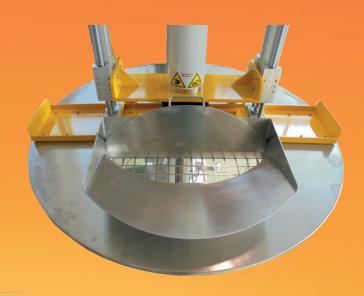

| Working with movable vessel              | Equipped with a light cover to contain dust and splash or with a cover suitable for vacuum execution |
|------------------------------------------|------------------------------------------------------------------------------------------------------|
| IP55 or Explosion proof execution        | Scraper on walls for high viscous products                                                           |
| Cowles or special impeller               | Touchscreen display and PLC for setting of operational parameter                                     |
| Continuously variable speed by frequency | Data control and backup, remote assistance                                                           |





## **ANTI DUST COVER**

# **VACUUM EXECUTION COVER**









### **TECHNICAL SPECIFICATIONS**

|             | C15<br>C20 | C25<br>C30 | C40<br>C50 | C60<br>C75 | C100 | C125<br>C150 |
|-------------|------------|------------|------------|------------|------|--------------|
| WEIGHT (KG) | 1100       | 1400       | 1500       | 1700       | 1900 | 2700         |
| A (mm) *    | 2080       | 2150       |            | 2380       |      | 2750         |
| A (IIIIII)  | 2280       | 2350       |            | 2580       |      | 2950         |
| B (mm) *    | 1100       | 1100       |            | 1100       |      | 1100         |
| D (IIIIII)  | 1300       | 1300       |            | 1300       |      | 1300         |
| ( (mm) *    | 3180       | 3450       |            | 3680       |      | 3850         |
| C (IIIIII)  | 3580       | 3650