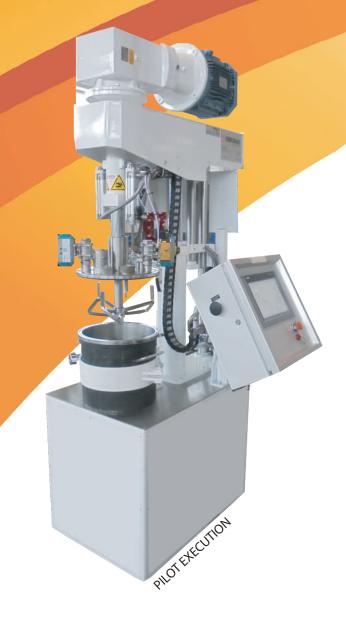

## **MAIN FEATURES**

| Working with movable vessel                                                    | Mirror-like polishing of the top internal surface for easy cleaning |
|--------------------------------------------------------------------------------|---------------------------------------------------------------------|
| IP55 or Explosion proof execution                                              | Under vacuum process                                                |
| Equipped with a butterfly impeller OR with a butterfly plus a cowles impellers | Touchscreen display and PLC for setting of operational parameter    |
| Continuously variable speed by frequency converter                             | Data control and backup                                             |
|                                                                                |                                                                     |

### **SINGLE SHAFT**

Slow speed mixer

The butterfly impeller achieves a perfect mixing at slow speed with very high torque.

Slow speed - High Speed mixer

The butterfly impeller achieves a perfect mixing at slow speed with very high torque. The cowless impeller, in eccentric position, rotates at high speed increasing the dispersing process.