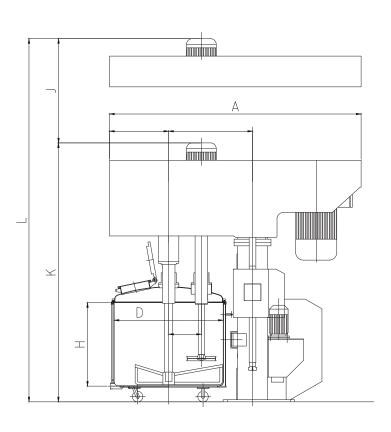

### **TECHNICAL SPECIFICATIONS**

| SLOW SPEED POWER<br>HP (kw) | HIGH SPEED POWER<br>HP (kw) | VOLUME  | DxH        | Α    | К    | J    | L    | М    | Kg   |
|-----------------------------|-----------------------------|---------|------------|------|------|------|------|------|------|
| 30/40 (22/30)               | 15 (11)                     | 400 lt  | ø800x800   | 2000 | 2500 | 980  | 3500 | 1100 | 3150 |
| 30/40/50 (22/22/37)         | 15 (11)                     | 500 lt  | ø900x800   | 2210 | 2800 | 1050 | 3860 | 1100 | 3150 |
| 30/40/50 (22/22/37)         | 15 (11)                     | 600 lt  | ø1000x800  | 2210 | 2800 | 1050 | 3860 | 1100 | 3150 |
| 40/50/60 (30/37/45)         | 15 (11)                     | 700 lt  | ø1000x900  | 2210 | 2800 | 1050 | 3860 | 1100 | 3200 |
| 50/60/70 (37/45/55)         | 15 (11)                     | 785 lt  | ø1000x1000 | 2550 | 2850 | 1150 | 4000 | 1200 | 3300 |
| 60/75/100 (45/55/75)        | 30 (22)                     | 950 lt  | ø1100x1000 | 2650 | 3150 | 1150 | 4300 | 1380 | 3350 |
| 60/75/100 (45/55/75)        | 30 (22)                     | 1130 lt | ø1200x1000 | 2650 | 3150 | 1150 | 4300 | 1380 | 4000 |
| 60/75/100 (45/55/75)        | 30 (22)                     | 1325 lt | ø1300x1000 | 2650 | 3150 | 1150 | 4300 | 1380 | 4000 |
| 125/150 (90/110)            | 30 (22)                     | 1540 lt | ø1400x1000 | 3000 | 3450 | 1150 | 4575 | 1380 | 4500 |