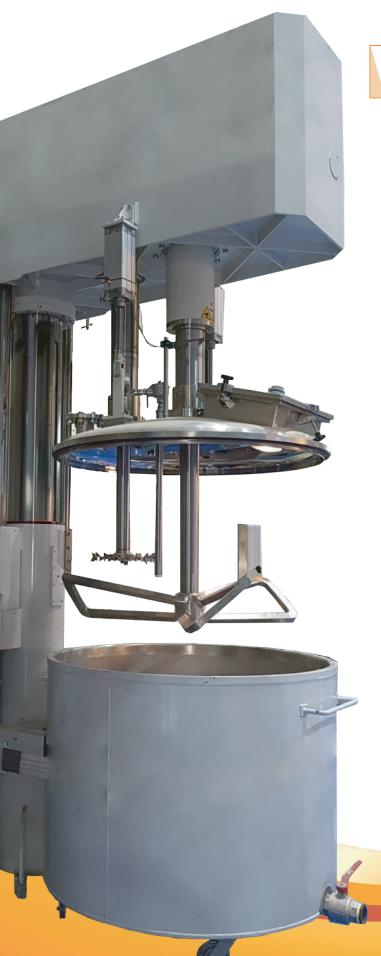

## **MAIN FEATURES**

| Working with movable vessel                                                    | Mirror-like polishing of the top internal surface for easy cleaning |
|--------------------------------------------------------------------------------|---------------------------------------------------------------------|
| IP55 or Explosion proof execution                                              | Under vacuum process                                                |
| Equipped with a butterfly impeller OR with a butterfly plus a cowles impellers | Touchscreen display and PLC for setting of operational parameter    |
| Continuously variable speed by frequency converter                             | Data control and backup                                             |
|                                                                                |                                                                     |

### **SINGLE SHAFT**

Slow speed mixer

The butterfly impeller achieves a perfect mixing at slow speed with very high torque.

Slow speed - High Speed mixer

The butterfly impeller achieves a perfect mixing at slow speed with very high torque. The cowless impeller, in eccentric position, rotates at high speed increasing the dispersing process.