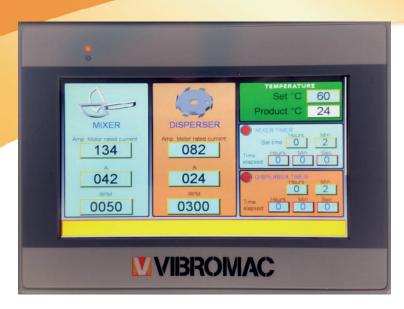

## **MAIN FEATURES**

| Working with movable vessel                                                    | Mirror-like polishing of the top internal surface for easy cleaning |
|--------------------------------------------------------------------------------|---------------------------------------------------------------------|
| IP55 or Explosion proof execution                                              | Under vacuum process                                                |
| Equipped with a butterfly impeller OR with a butterfly plus a cowles impellers | Touchscreen display and PLC for setting of operational parameter    |
| Continuously variable speed by frequency converter                             | Data control and backup                                             |
|                                                                                |                                                                     |