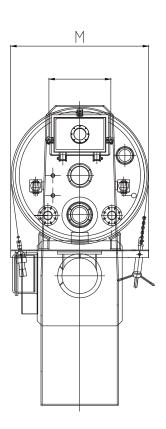

## **MAIN FEATURES**

| Working with movable vessel                                                    | Mirror-like polishing of the top internal surface for easy cleaning |
|--------------------------------------------------------------------------------|---------------------------------------------------------------------|
| IP55 or Explosion proof execution                                              | Under vacuum process                                                |
| Equipped with a butterfly impeller OR with a butterfly plus a cowles impellers | Touchscreen display and PLC for setting of operational parameter    |
| Continuously variable speed by frequency converter                             | Data control and backup                                             |
|                                                                                |                                                                     |

### **SINGLE SHAFT**

Slow speed mixer

The butterfly impeller achieves a perfect mixing at slow speed with very high torque.

Slow speed - High Speed mixer

The butterfly impeller achieves a perfect mixing at slow speed with very high torque. The cowless impeller, in eccentric position, rotates at high speed increasing the dispersing process.

### **TECHNICAL SPECIFICATIONS**

| SLOW SPEED POWER<br>HP (kw) | HIGH SPEED POWER<br>HP (kw) | VOLUME  | DxH        | Α    | К    | J    | L    | М    | Kg   |
|-----------------------------|-----------------------------|---------|------------|------|------|------|------|------|------|
| 30/40 (22/30)               | 15 (11)                     | 400 lt  | ø800x800   | 2000 | 2500 | 980  | 3500 | 1100 | 3150 |
| 30/40/50 (22/22/37)         | 15 (11)                     | 500 lt  | ø900x800   | 2210 | 2800 | 1050 | 3860 | 1100 | 3150 |
| 30/40/50 (22/22/37)         | 15 (11)                     | 600 lt  | ø1000x800  | 2210 | 2800 | 1050 | 3860 | 1100 | 3150 |
| 40/50/60 (30/37/45)         | 15 (11)                     | 700 lt  | ø1000x900  | 2210 | 2800 | 1050 | 3860 | 1100 | 3200 |
| 50/60/70 (37/45/55)         | 15 (11)                     | 785 lt  | ø1000x1000 | 2550 | 2850 | 1150 | 4000 | 1200 | 3300 |
| 60/75/100 (45/55/75)        | 30 (22)                     | 950 lt  | ø1100x1000 | 2650 | 3150 | 1150 | 4300 | 1380 | 3350 |
| 60/75/100 (45/55/75)        | 30 (22)                     | 1130 lt | ø1200x1000 | 2650 | 3150 | 1150 | 4300 | 1380 | 4000 |
| 60/75/100 (45/55/75)        | 30 (22)                     | 1325 lt | ø1300x1000 | 2650 | 3150 | 1150 | 4300 | 1380 | 4000 |
| 125/150 (90/110)            | 30 (22)                     | 1540 lt | ø1400x1000 | 3000 | 3450 | 1150 | 4575 | 1380 | 4500 |