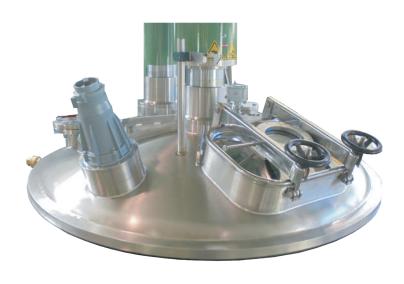

## **MAIN FEATURES**

| Working with movable vessel                                                    | Mirror-like polishing of the top internal surface for easy cleaning |
|--------------------------------------------------------------------------------|---------------------------------------------------------------------|
| IP55 or Explosion proof execution                                              | Under vacuum process                                                |
| Equipped with a butterfly impeller OR with a butterfly plus a cowles impellers | Touchscreen display and PLC for setting of operational parameter    |
| Continuously variable speed by frequency converter                             | Data control and backup                                             |
|                                                                                |                                                                     |