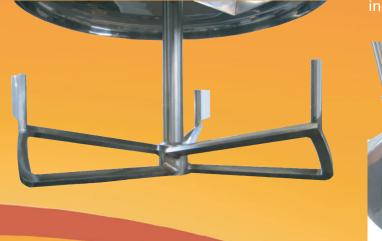

### **SINGLE SHAFT**

Slow speed mixer

The butterfly impeller achieves a perfect mixing at slow speed with very high torque.

Slow speed - High Speed mixer

The butterfly impeller achieves a perfect mixing at slow speed with very high torque. The cowless impeller, in eccentric position, rotates at high speed increasing the dispersing process.