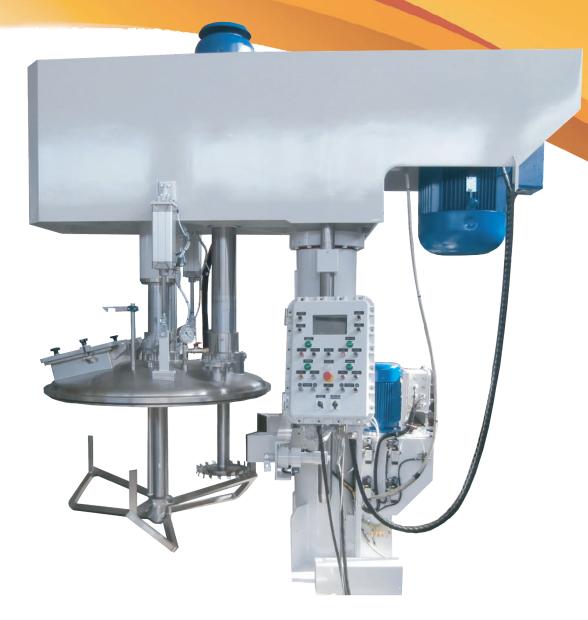

## **MAIN FEATURES**

| Working with movable vessel                                                    | Mirror-like polishing of the top internal surface for easy cleaning |
|--------------------------------------------------------------------------------|---------------------------------------------------------------------|
| IP55 or Explosion proof execution                                              | Under vacuum process                                                |
| Equipped with a butterfly impeller OR with a butterfly plus a cowles impellers | Touchscreen display and PLC for setting of operational parameter    |
| Continuously variable speed by frequency converter                             | Data control and backup                                             |
|                                                                                |                                                                     |

### **SINGLE SHAFT**

Slow speed mixer

The butterfly impeller achieves a perfect mixing at slow speed with very high torque.

Slow speed - High Speed mixer

The butterfly impeller achieves a perfect mixing at slow speed with very high torque. The cowless impeller, in eccentric position, rotates at high speed increasing the dispersing process.