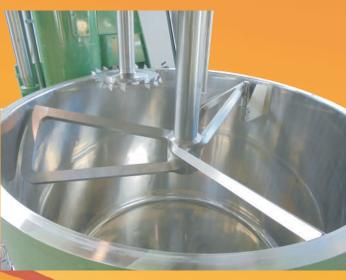

### **SINGLE SHAFT**

Slow speed mixer

The butterfly impeller achieves a perfect mixing at slow speed with very high torque.

Slow speed - High Speed mixer

The butterfly impeller achieves a perfect mixing at slow speed with very high torque. The cowless impeller, in eccentric position, rotates at high speed increasing the dispersing process.