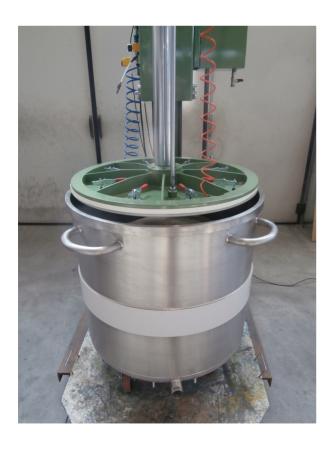

## **FLAG EMPTYING PRESS**

Swiveling single column press for the extrusion of very high viscosity no-flow thixotropic products.

Designed to discharge the entire batch from the working vessel, with little or no residue, thanks to the design that fits the dimensions of the vessel