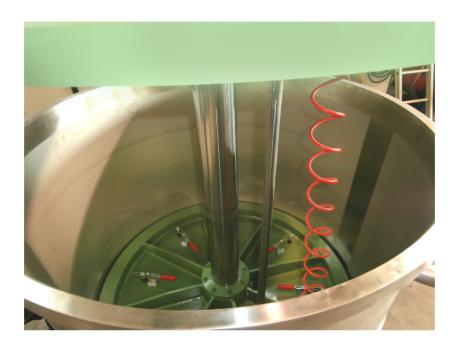

## **FLAG EMPTYING PRESS**

Swiveling single column press for the extrusion of very high viscosity no-flow thixotropic products.

Designed to discharge the entire batch from the working vessel, with little or no residue, thanks to the design that fits the dimensions of the vessel