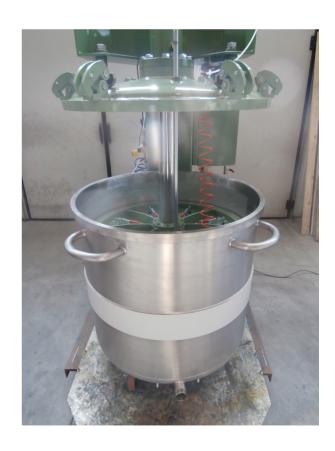

## **FLAG EMPTYING PRESS**

Swiveling single column press for the extrusion of very high viscosity no-flow thixotropic products.

Designed to discharge the entire batch from the working vessel, with little or no residue, thanks to the design that fits the dimensions of the vessel