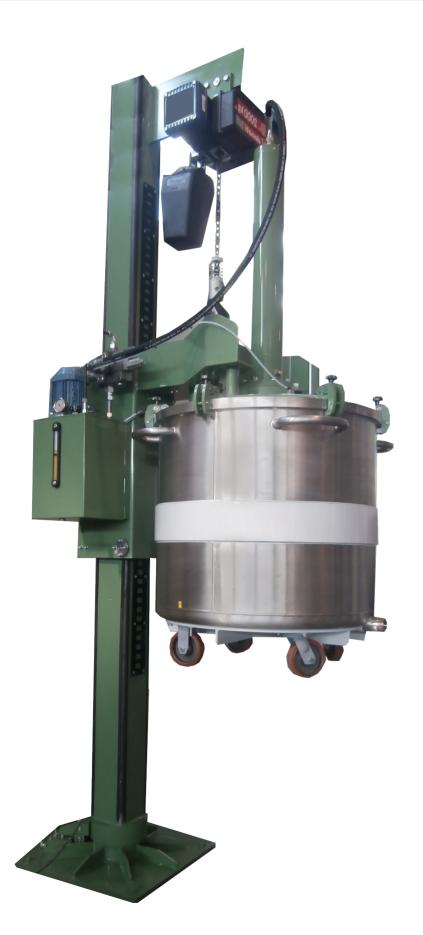

## **FLAG EMPTYING PRESS**

## **FLAG EMPTYING PRESS**

Swiveling single column press for the extrusion of very high viscosity no-flow thixotropic products.

Designed to discharge the entire batch from the working vessel, with little or no residue, thanks to the design that fits the dimensions of the vessel